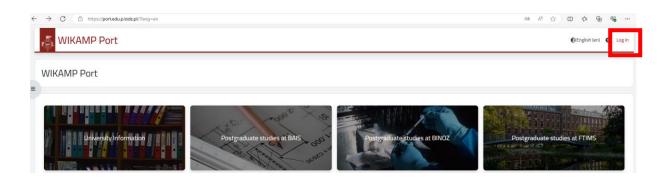

3. Click on "Log in".

4. Select "Create new account" and follow the instructions. NOTE: you <u>need to use</u> the email address you provided to TUL Admissions.

- 5. After the account has been created, log in.
- 6. Go to <a href="https://port.edu.p.lodz.pl/course/view.php?id=164">https://port.edu.p.lodz.pl/course/view.php?id=164</a> and enrol in the course.