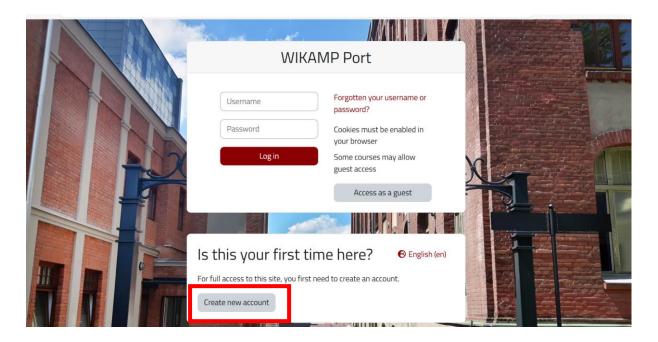

3. Click on "Log in".

4. Select "Create new account" and follow the instructions. NOTE: you <u>need to use</u> the email address you provided to TUL Admissions.

- 5. After the account has been created, log in.
- 6. Go to <a href="https://port.edu.p.lodz.pl/course/view.php?id=164">https://port.edu.p.lodz.pl/course/view.php?id=164</a> and enrol in the course.