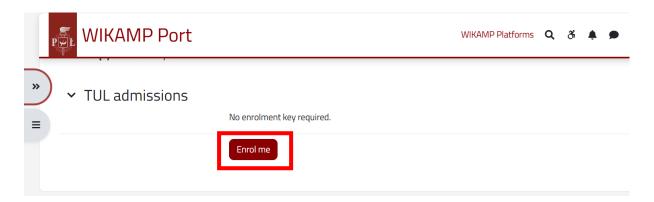

3. Click on "Log in".

4. Select "Create new account" and follow the instructions. NOTE: you <u>need to use</u> the email address you provided to TUL Admissions.

- 5. After the account has been created, log in.
- 6. Go to <a href="https://port.edu.p.lodz.pl/course/view.php?id=164">https://port.edu.p.lodz.pl/course/view.php?id=164</a> and enrol in the course.

7. Click on the test. Read the instruction for the test.

English language competence exam at B2 level